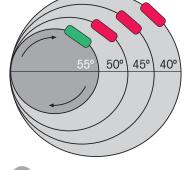

Optimized steering system — 55-degree wheel cut

Freightliner Custom Chassis

Many Competitors' Chassis

\* Not to scale

www.hendrickson-intl.com

## Enhanced Ride and Handling

- Heavy-duty parabolic leaf spring leaf-and-a-half design reduces inner leaf friction for a smooth quiet ride
- Jounce bumper integrated design enhances a smooth and comfortable ride
- Optimized steering system performance —
  will deliver an industry leading wheel cut of up to
  55 degrees resulting in tighter turning radius and
  outstanding maneuverability
- Tuned premium Sachs® shocks —
  highly engineered for optimum performance,
  tuned specifically for the MC chassis