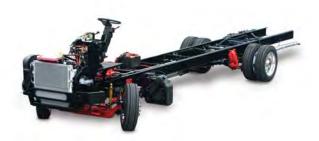

#### Reduced Maintenance

- Spring and rear shackle bushings heavy-duty design for durability and maintenance free operation
- Two-piece knuckle assembly allows disassembly of knuckle without removing kingpin

Two-piece knuckle