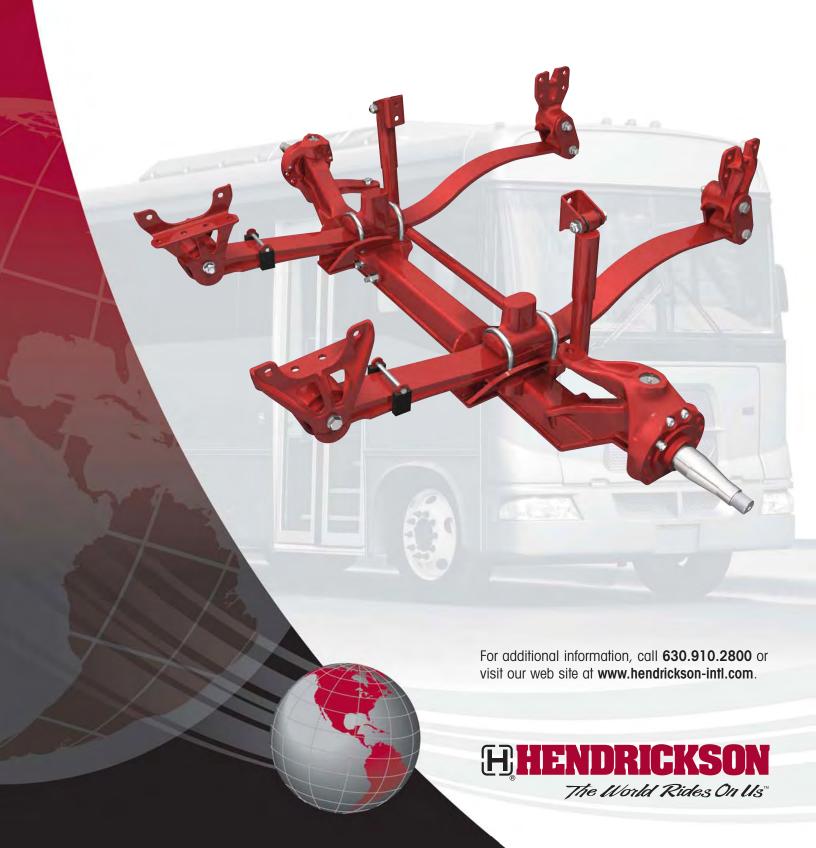

Driven By You

HSOFTEK®
Integrated Front Suspension and Steer Axle Technology

Proven torsion system enhances motorcoach ride, handling, durability and reduces maintenance.

SOFTEK® — an integrated front suspension and robotically welded steer axle that work together to form an integrated torsion system. This lightweight system provides driver comfort and proves ideal for motor home applications. Utilizing a system approach, Freightliner Custom Chassis Corporation, Hendrickson and Sachs® worked together to optimize the SOFTEK system for MC chassis applications to deliver enhanced ride, stability and handling characteristics while reducing weight and maintenance.

#### Tested and proven in heavy-duty applications

- STEERTEK Axle fabricated robotically welded section axle
- Enhanced clamp group innovative design distributes pressure to four-sided axle section for a secure, reliable axle connection

### Lightweight-

SOFTEK suspension combined with STEERTEK formed and robotically welded axle weighs less than traditional forged axle and steel spring designs.

## Enhanced Ride and Handling

- Heavy-duty parabolic leaf spring leaf-and-a-half design reduces inner leaf friction for a smooth quiet ride
- Jounce bumper integrated design enhances a smooth and comfortable ride
- Optimized steering system performance —
  will deliver an industry leading wheel cut of up to
  55 degrees resulting in tighter turning radius and
  outstanding maneuverability
- Tuned premium Sachs® shocks —
  highly engineered for optimum performance,
  tuned specifically for the MC chassis