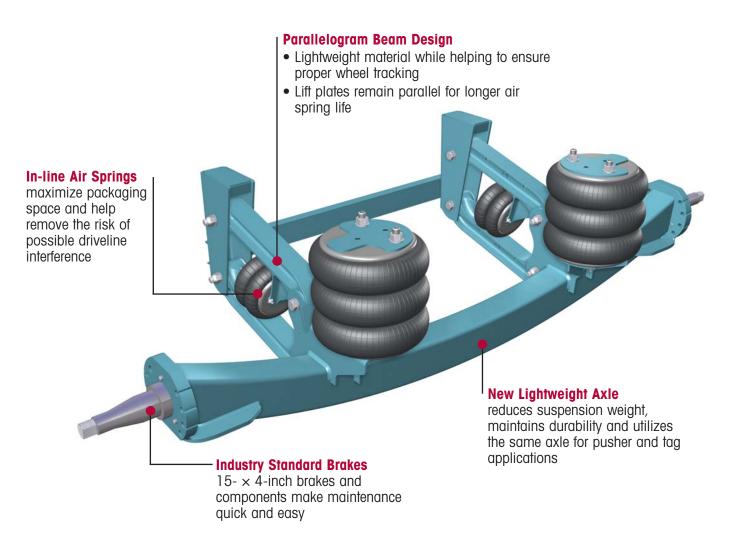

## **COMPOSILITE™ FX provides big performance** in a compact, lightweight design

COMPOSILITE™ FX maintains the rugged reliability you've come to expect from Hendrickson, while reducing weight to less than 850 pounds.

COMPOSILITE FX provides the features and benefits of the steerable COMPOSILITE ST suspension system.

- 13,500-pound capacity for truck and trailer applications
- Versatile lightweight axle accommodates both pusher and tag applications
- Compact package reduces space needed for operation
- Common components between the FX and ST model allow easier use on same vehicle
  - ✓ Industry standard 15- x 4-inch brakes
  - ✓ Zero-torsion bushings

## **COMPOSILITE™ FX Specifications**

|                       | Truck                                                       | Trailer     |
|-----------------------|-------------------------------------------------------------|-------------|
| Suspension Capacities | 13,500 lbs.                                                 | 13,500 lbs. |
| Weight                | 825 lbs.                                                    | 800 lbs.    |
| Axle Type             | Lightweight fixed axle                                      |             |
| Application           | Pusher or tag position                                      |             |
| Total Axle Travel     | 13.5 inches with 10 inches of lift                          |             |
| Packaging Space       | 23.5 inches from front edge of hanger to centerline of axle |             |
| Wheel Cut             | 28 degrees                                                  |             |
| Brakes                | 15- × 4-inch S-cam                                          |             |