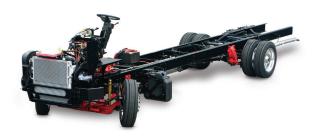

# AIRTEK® delivers driver and passenger comfort, outstanding stability and extended vehicle life all in one package.

A Freightliner Custom Chassis motorhome chassis equipped with Hendrickson's AIRTEK integrated front air suspension and steer axle system combines simple, functional design and state-of-the-art technology for superior ride, stability and handling. The same smooth, comfortable ride that cradles passengers and drivers reduces vibration-induced wear-and-tear to help extend overall vehicle and component life.

HENDRICKSON

The World Rides On Us®

**AIRTEK®** — The industry's first integrated front air suspension and steer axle system improves performance and efficiency, delivering superior handling and driver confidence. Together, Freightliner Custom Chassis Corporation and Hendrickson have optimized the AIRTEK system for motor home applications.