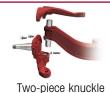

#### **Extended Vehicle Life**

- Spring and rear shackle bushings heavy-duty design for durability and maintenance-free operation
- Two-piece knuckle assembly allows for easy disassembly of knuckle without removing kingpin