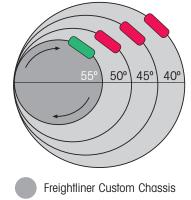

## **Outstanding Stability and Handling**

- Leaf spring assembly forms a torsion system with the box section axle to increase roll stability
- Optimized steering system performance delivers an industry leading wheel cut of up to 55 degrees resulting in a tighter turning radius and superior maneuverability

Optimized steering system – 55-degree wheel cut

Competitive Chassis

\* Not to scale

www.hendrickson-intl.com