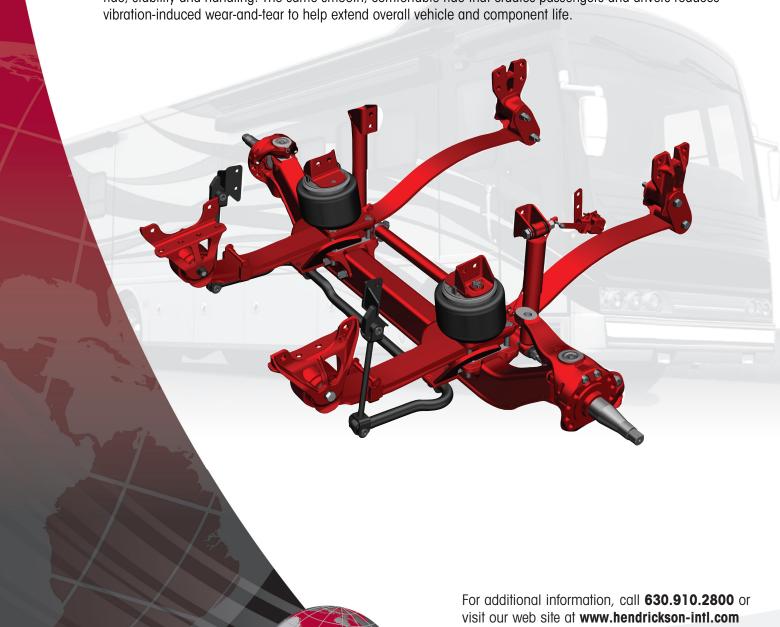

# AIRTEK® delivers driver and passenger comfort, outstanding stability and extended vehicle life all in one package.

A Freightliner Custom Chassis motorhome chassis equipped with Hendrickson's AIRTEK integrated front air suspension and steer axle system combines simple, functional design and state-of-the-art technology for superior ride, stability and handling. The same smooth, comfortable ride that cradles passengers and drivers reduces vibration-induced wear-and-tear to help extend overall vehicle and component life.

HENDRICKSON

The World Rides On Us®

**AIRTEK®** — The industry's first integrated front air suspension and steer axle system improves performance and efficiency, delivering superior handling and driver confidence. Together, Freightliner Custom Chassis Corporation and Hendrickson have optimized the AIRTEK system for motor home applications.

### **Proven Durability**

- Tested and proven in heavy-duty applications
- STEERTEK NXT Axle The box-shaped cross section resists horizontal, vertical and twisting forces more effectively than traditional I-beam axles. Continuous beam architecture minimizes stress points for added durability.

Unique, robotically welded axle design reduces weight while maintaining superior durability.

#### **Extended Vehicle Life**

- Spring and rear shackle bushings heavy-duty design for durability and maintenance-free operation
- Two-piece knuckle assembly allows for easy disassembly of knuckle without removing kingpin

#### **Driver and Passenger Comfort**

• **High volume air springs** — support the vertical load and help produce a softer, more comfortable ride

## **Outstanding Stability and Handling**

- Leaf spring assembly forms a torsion system with the box section axle to increase roll stability
- Optimized steering system performance delivers an industry leading wheel cut of up to 55 degrees resulting in a tighter turning radius and superior maneuverability